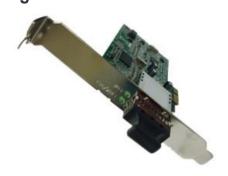

#### **OVERVIEW**

The SX-PClexx-05 is a Fiber Gigabit Ethernet to PCIe bus adapter that fully complies with all IEEE 802.3z and 1000Base-SX/LX standards. It provides up to 2000Mbps full-duplex bandwidth capacity to support high-end desktops and servers. In addition, with advanced functions like VLAN filtering packet processing, the adapter provides enhanced performance, flexible configuration and secure networking for users in a standard-based environment. Two LED indicators (LINK/ACT and FDX) on the bracket will help to oversee the board link, activities and full-duplex status.

# SX-PClexx-05

## Gigabit Ethernet 1000BASE-SX/LX