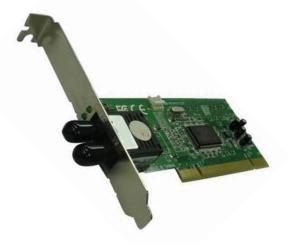

#### **OVERVIEW**

The Mohican Optics Fiber NIC was designed with careful consideration of Energy Star guidelines for computing. Our Fast Ethernet NIC provides a 100Base-FX fiber port for fiber rich LAN locations, delivering fiber optic connectivity using 40% less power than traditional similar NIC cards and fully complies with all IEEE 802.3u and 100Base-FX standards. Designed for both the Standard profile and Low profile computers, LED indicators (LINK/ACT, FDX) on the bracket will help oversee the network /board link, activities, collision and full-duplex status. Easy installation in nearly every PC in your network.

# FX-PCIxx-05

Fast Ethernet Network Interface Cards: 100BASE-FX